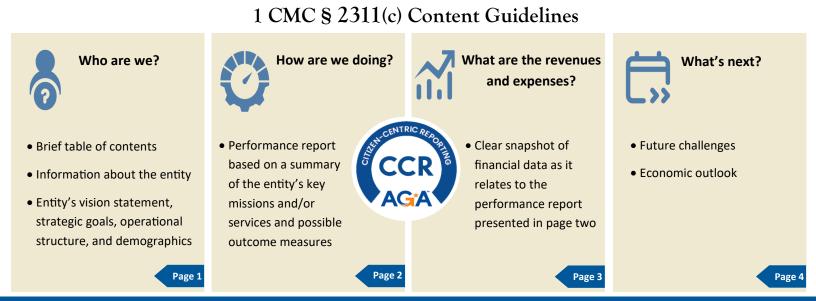

### SIGNIFICANCE AND PURPOSE OF CCR

The Association of Government Accountants (AGA) developed the CCR standards and guidance to help simplify communication between the government and its citizens, who have a right to information about how their government spends their taxpayer dollars. Financial reports are often too voluminous and complex for citizens to gain meaningful information. CCRs help citizens better understand their government, the services they provide, accountability of resources, and transparency with their spending. Thus, AGA's concept of the CCR provides citizens with a snapshot of government entities' mission, spending, performance, and future outlook in a visually appealing, simple, and readily accessible format.